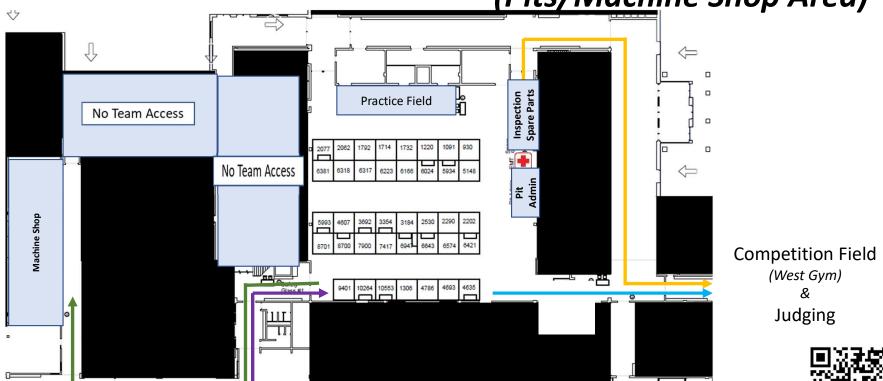

## 2025 Phantom Lakes Regional Mukwonago High School (Pits/Machine Shop Area)

Path to Dean's List + Impact Rooms (From Pit Admin) Robot Path to/from Competition Field

Path from Main Entrance to Pits Path to Machine Shop from Pits Check out our Program Book by scanning the QR code!!!

https://www.flipsnack.com/C7F65DFF8D6/2025-phantom-lakes-program-book/full-view.html