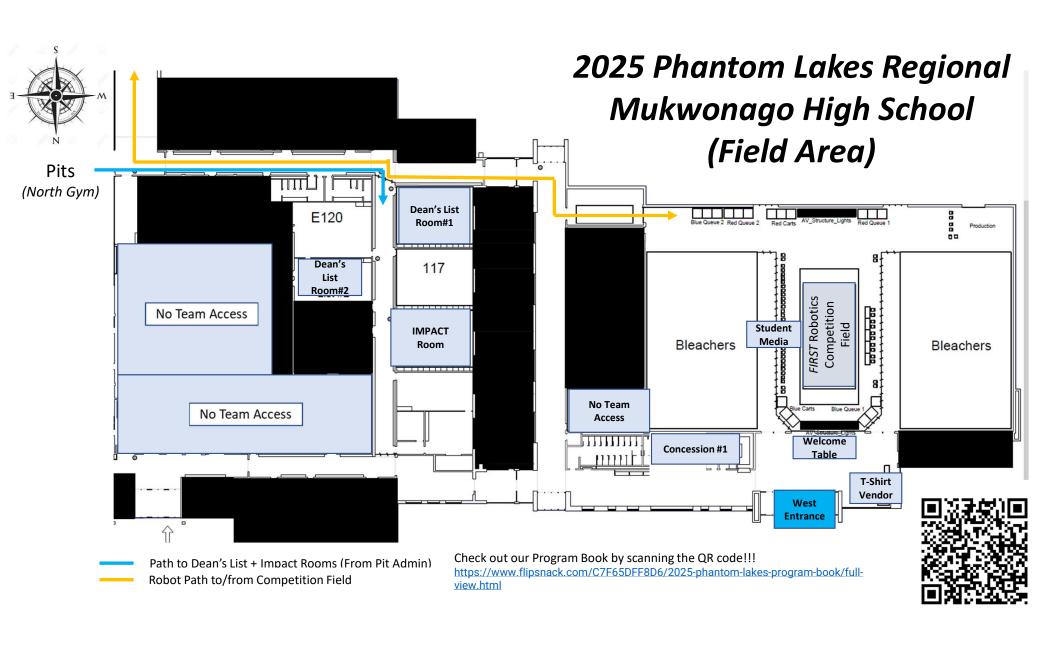

## 2025 Phantom Lakes Regional Mukwonago High School (Full View)

Path to Dean's List + Impact Rooms (From Pit Admin) Robot Path to/from Competition Field

Path from Main Entrance to Pits

Path to Machine Shop

Check out our Program Book by scanning the QR code!!!

https://www.flipsnack.com/C7F65DFF8D6/2025-phantom-lakes-program-book/fullview.html