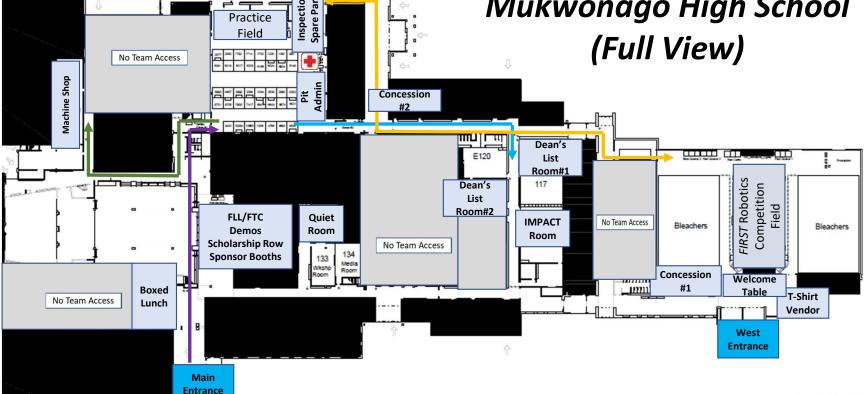

## 2025 Phantom Lakes Regional Mukwonago High School (Full View)

Path to Dean's List + Impact Rooms (From Pit Admin) Robot Path to/from Competition Field

Path from Main Entrance to Pits

Path to Machine Shop