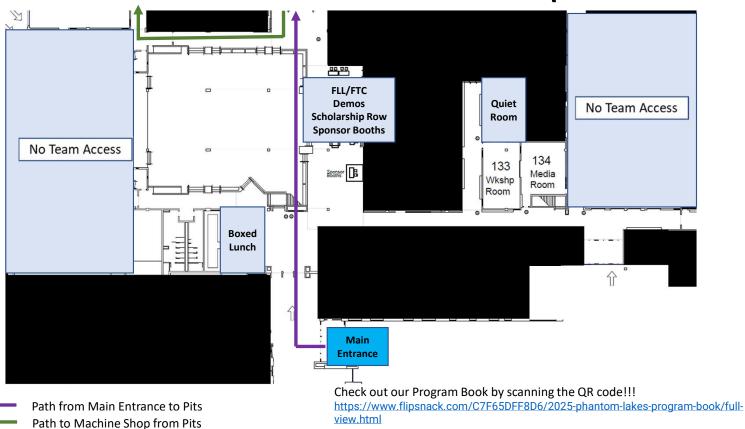

## 2025 Phantom Lakes Regional Mukwonago High School (Full View)



Path to Dean's List + Impact Rooms (From Pit Admin) Robot Path to/from Competition Field

Path from Main Entrance to Pits

Path to Machine Shop

Check out our Program Book by scanning the QR code!!!

https://www.flipsnack.com/C7F65DFF8D6/2025-phantom-lakes-program-book/fullview.html







## 2025 Phantom Lakes Regional Mukwonago High School (Commons Area)







## 2025 Phantom Lakes Regional Mukwonago High School (Pits/Machine Shop Area)



Path to Dean's List + Impact Rooms (From Pit Admin) Robot Path to/from Competition Field

Path from Main Entrance to Pits Path to Machine Shop from Pits Check out our Program Book by scanning the QR code!!!

https://www.flipsnack.com/C7F65DFF8D6/2025-phantom-lakes-program-book/full-view.html