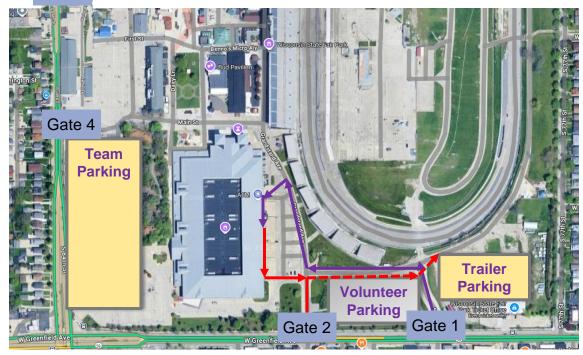

## Parking Instructions:

Team/Attendee Parking:

- Enter through Gate #4 or Gate#5
- \$10 Entry fee for cars
- \$3 Re-entry fee (Must Keep Receipt)\*
- \$20 for buses (if staying), else \$0 if dropping off
- Parking is Credit Card Only

## Volunteer Parking:

- Enter through Gate#1
- \$10 Entry fee
- \$3 Re-entry fee (Must Keep Receipt)\*
- Parking is Credit Card Only

## Load-In/Load-out:

- Enter through Gate 1
- Follow purple arrow for approaching loading area
- Follow red area when leaving
- Exit Gate#2 or park trailer in Trailer Parking
- Trailer Parking is no charge

\*\$10 cost to re-enter if no receipt